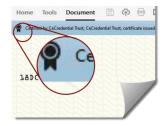

### • To verify the digital signature:

This credential is certified by CeCredential Trust and should read as such. The ribbon signifies that both pages of this document have not been modified since issued. Do not trust this document if any other symbol is displayed.