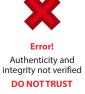

### • To verify the digital signature:

This credential is certified by CeCredential Trust and should read as such. The ribbon signifies that both pages of this document have not been modified since issued. Do not trust this document if any other symbol is displayed.