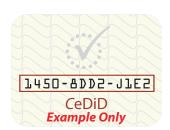

#### To validate this credential:

Locate and note the CeDiD located in the upper left hand corner of the credential (page 1). The CeDiD is a unique identifier and is required for validation. Enter the CeDiD, using the link below to visit the institution's official validation website. Validation includes complete degree information that is time and date stamped by the issuing authority.